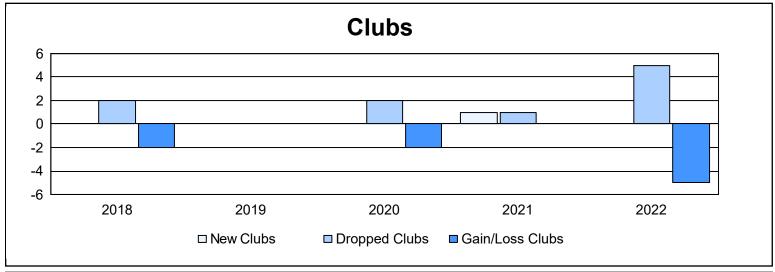

District 29 C

As of June 2022 Cumulative

| Year      | New<br>Clubs | Dropped<br>Clubs | Gain/<br>Loss<br>Clubs | New<br>Members | Charter<br>Members | Reinstate<br>Members | Transfer<br>Members | Total<br>Member<br>Added | Total<br>Members<br>Dropped | Gain/<br>Loss<br>Members |
|-----------|--------------|------------------|------------------------|----------------|--------------------|----------------------|---------------------|--------------------------|-----------------------------|--------------------------|
| 2017-2018 | 0            | 2                | -2                     | 84             | 0                  | 8                    | 3                   | 95                       | 166                         | -71                      |
| 2018-2019 | 0            | 0                | 0                      | 117            | 0                  | 3                    | 5                   | 125                      | 111                         | 14                       |
| 2019-2020 | 0            | 2                | -2                     | 61             | 1                  | 14                   | 16                  | 92                       | 163                         | -71                      |
| 2020-2021 | 1            | 1                | 0                      | 46             | 27                 | 8                    | 4                   | 85                       | 115                         | -30                      |
| 2021-2022 | 0            | 5                | -5                     | 51             | 0                  | 3                    | 3                   | 57                       | 191                         | -134                     |
| Average   | 0            | 2                | -2                     | 72             | 6                  | 7                    | 6                   | 91                       | 149                         | -58                      |