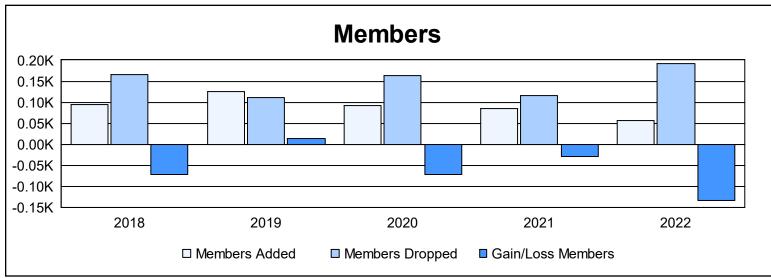

District 29 C

As of June 2022 Cumulative

| Year      | New<br>Clubs | Dropped<br>Clubs | Gain/<br>Loss<br>Clubs | New<br>Members | Charter<br>Members | Reinstate<br>Members | Transfer<br>Members | Total<br>Member<br>Added | Total<br>Members<br>Dropped | Gain/<br>Loss<br>Members |
|-----------|--------------|------------------|------------------------|----------------|--------------------|----------------------|---------------------|--------------------------|-----------------------------|--------------------------|
| 2017-2018 | 0            | 2                | -2                     | 84             | 0                  | 8                    | 3                   | 95                       | 166                         | -71                      |
| 2018-2019 | 0            | 0                | 0                      | 117            | 0                  | 3                    | 5                   | 125                      | 111                         | 14                       |
| 2019-2020 | 0            | 2                | -2                     | 61             | 1                  | 14                   | 16                  | 92                       | 163                         | -71                      |
| 2020-2021 | 1            | 1                | 0                      | 46             | 27                 | 8                    | 4                   | 85                       | 115                         | -30                      |
| 2021-2022 | 0            | 5                | -5                     | 51             | 0                  | 3                    | 3                   | 57                       | 191                         | -134                     |
| Average   | 0            | 2                | -2                     | 72             | 6                  | 7                    | 6                   | 91                       | 149                         | -58                      |